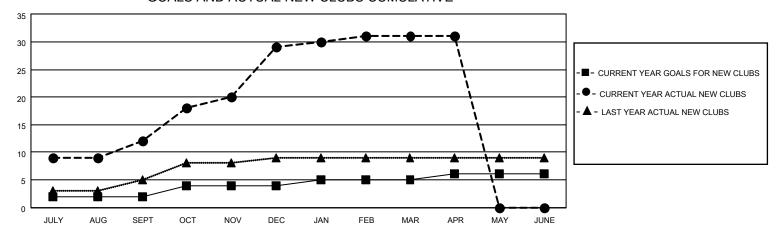

### District 315A1

Results as of: 4/30/2021

|               | Club          | s           |               | Members RESULTS FOR 2020-2021 |                       |                         |                                                    |  |
|---------------|---------------|-------------|---------------|-------------------------------|-----------------------|-------------------------|----------------------------------------------------|--|
|               | RESULTS FOR   | R 2020-2021 |               |                               |                       |                         |                                                    |  |
| QUARTER       | NEW CLUB GOAL | NEW CLUBS   | DROPPED CLUBS | QUARTER MEMB                  | ER GROWTH NET<br>GOAL | MEMBER GROWTH<br>ACTUAL | DROPPED<br>MEMBERS ACTUAL<br>(including transfers) |  |
| JULY/AUG/SEPT | 2             | 12          | 0             | JULY/AUG/SEPT                 | 30                    | 371                     | 79                                                 |  |
| OCT/NOV/DEC   | 2             | 17          | 2             | OCT/NOV/DEC                   | 30                    | 566                     | 168                                                |  |
| JAN/FEB/MAR   | 1             | 2           | 5             | JAN/FEB/MAR                   | 30                    | 234                     | 90                                                 |  |
| APR/MAY/JUNE  | 1             | 0           | 0             | APR/MAY/JUNE                  | 35                    | 12                      | 10                                                 |  |

#### GOALS AND ACTUAL NEW CLUBS CUMULATIVE