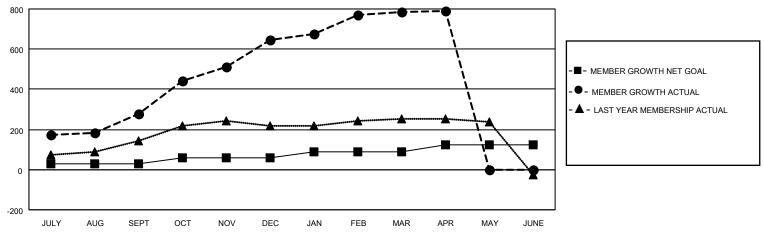

### District 315A1

Results as of: 4/30/2021

|               | Club          | s           |               | Members RESULTS FOR 2020-2021 |                       |                         |                                                    |  |
|---------------|---------------|-------------|---------------|-------------------------------|-----------------------|-------------------------|----------------------------------------------------|--|
|               | RESULTS FOR   | R 2020-2021 |               |                               |                       |                         |                                                    |  |
| QUARTER       | NEW CLUB GOAL | NEW CLUBS   | DROPPED CLUBS | QUARTER MEMB                  | ER GROWTH NET<br>GOAL | MEMBER GROWTH<br>ACTUAL | DROPPED<br>MEMBERS ACTUAL<br>(including transfers) |  |
| JULY/AUG/SEPT | 2             | 12          | 0             | JULY/AUG/SEPT                 | 30                    | 371                     | 79                                                 |  |
| OCT/NOV/DEC   | 2             | 17          | 2             | OCT/NOV/DEC                   | 30                    | 566                     | 168                                                |  |
| JAN/FEB/MAR   | 1             | 2           | 5             | JAN/FEB/MAR                   | 30                    | 234                     | 90                                                 |  |
| APR/MAY/JUNE  | 1             | 0           | 0             | APR/MAY/JUNE                  | 35                    | 12                      | 10                                                 |  |

#### GOALS AND ACTUAL MEMBERS CUMULATIVE

| DROPPED CLUBS: 7 |     | 81 CLUBS OF 134 ADDED 1 OR MORE<br>NEW MEMBERS | GENDER DISTRIBUTION  MALE 2,489 (77.25%) |              |       |
|------------------|-----|------------------------------------------------|------------------------------------------|--------------|-------|
| DROPPED MEMBERS  |     |                                                | FEMALE                                   | 733 (22.75%) |       |
| DECEASED         | 5   | CLICK HERE FOR CUMULATIVE                      | TOTAL FAMILY UNIT MEMBERS                |              | 1,390 |
| CLUB CANCELLED   | 156 | MEMBERSHIP DATA                                |                                          |              | 000   |
| OTHER 186        |     |                                                | FAMILY MEMBERS PAYING HALF DUES          |              | 833   |
| TOTAL            | 347 |                                                | Bolo                                     |              |       |